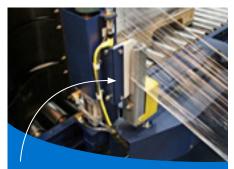

 Film web and rope positively inserted between pneumatic gripping bladders.

Moves Out to the Load

Eliminates Tenting to **Stop** the **Loss** of **Containment Force** 

Eliminates Film Tails

High starting force and leading film edge capture at the load.