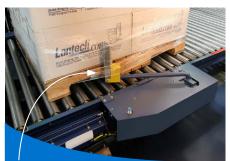

 Film web and rope positively inserted between pneumatic gripping bladders.

Moves Out to the Load

Eliminates Tenting to **Stop** the **Loss** of **Containment Force** 

Eliminates Film Tails

High starting force and leading film edge capture at the load.