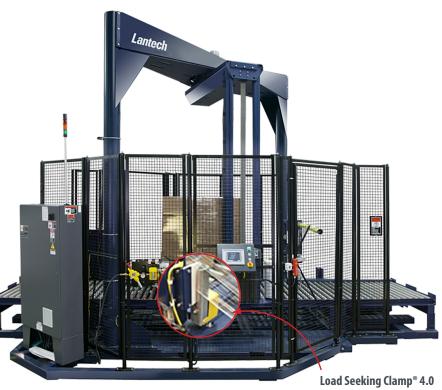

## Lantech

## **Load Seeking Clamp® 4.0**

## **Improve**

- Uptime
- Wrap Quality
- Reduce Film Breaks

Retrofit the Load Seeking Clamp 4.0 on Your SL Automatic!

Featuring Leonurap® Technology

Generates **3X Higher** Clamp Holding Force

**Reduces** Film Pull-Outs and Film Breaks