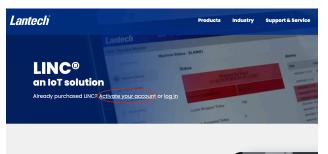

## **Activation Instructions**

If you are the first person at your site to access the LINC portal, please fill out the account activation form accessible from lantech.com/linc (click the activate account button):

Or scan/click the QR code above. Upon account request approval, you will receive an email with instructions to activate your new LINC subscription as an admin. Please allow us 3-5 business days to review your request. Note: You will not enter your subscription period until your first successful login to the portal or otherwise stated in your subscription agreement.